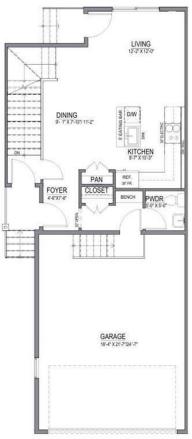

# \$525,000

3 Bedroom, 3.00 Bathroom, 1,316 sqft Residential on 0.06 Acres

NONE, Chestermere, Alberta

Welcome to this Brand new home built by award winning builder, Prominent Homes, in the Brand New Community of Waterford! This Beautiful townhouse has NO CONDO FEES and features 3 Bedrooms and 2 and half Bathrooms and Double Attached Garage and includes blinds! THE MAIN floor also features a Gorgeous Kitchen that has an Island, Dining Nook, and Living Room. THE UPPER floor has 3 Bedrooms including a Large Primary Bedroom with a walk in closet and 4 piece Ensuite and Laundry. It also has Alberta New Home Warranty. Possession is June 2025. Call to book your private showing today!

## Interior

Interior Features No Animal Home, No Smoking Home, Open Floorplan, Kitchen Island,

Walk-In Closet(s)

Appliances Dishwasher, Electric Range, Refrigerator, Microwave Hood Fan

Heating Forced Air

Cooling None
Has Basement Yes