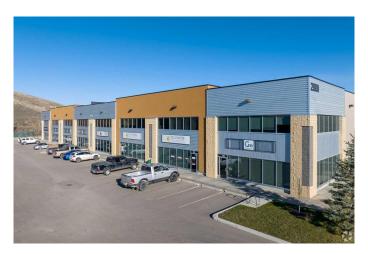

### \$15

0 Bedroom, 0.00 Bathroom, Commercial on 1.89 Acres

Shepard Industrial, Calgary, Alberta

This 3,680 SF industrial warehouse offers a functional layout with 115 ft depth by 32 ft width and a 75 ft clear loading area at the rear, making it ideal for warehousing, distribution, or light manufacturing. The front office space includes three private offices, a reception area, a kitchenette, and a washroom, providing a professional workspace alongside warehouse operations. Built in 2014, this well-maintained property is located in a prime SE industrial area, offering easy access to Barlow Trail SE, Deerfoot Trail SE, and 114th Avenue SE. Its strategic location ensures seamless transportation and logistics, making it a great opportunity for businesses looking to establish or expand their operations. With a modern design and excellent accessibility, this space is well-suited for a variety of industrial uses. Don't miss out on this outstanding opportunityâ€"contact us today for more details or to schedule a viewing!

# **Community Information**

Address 110, 2880 107 Avenue Se

Subdivision Shepard Industrial

City Calgary
County Calgary
Province Alberta
Postal Code T2Z3R7