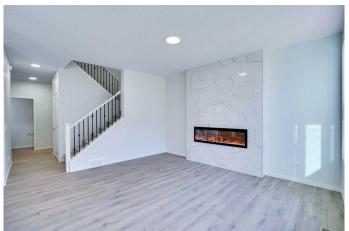

## \$769,000

3 Bedroom, 4.00 Bathroom, 2,079 sqft Residential on 0.08 Acres

Glacier Ridge, Calgary, Alberta

GORGEOUS 2079 SQUARE FEET BRAND NEW HOME, DETACHED HOME WITH DOUBLE ATTACHED GARAGE, MAIN FLOOR HAS DEN, SPACIOUS GREAT ROOM WITH ELECTRIC FIRE PLACE, BEAUTIFUL KITCHEN WITH BUILT IN APPLIANCES, SPICE KITCHEN WITH GAS STOVE, UPPER FLOOR HAS THREE GOOD SIZE BEDROOMS, TWO MASTER BEDROOMS WITH ENSUITES, NICE BONUS ROOM, TOTAL 3.5 BATHS IN THIS BEAUTIFUL HOME. GREAT LOCATION WHICH IS CLOSE TO AMENITIES. SHOWS BEAUTIFUL. A MUSE SEE!

Forced Air, Natural Gas Heating

Cooling None Fireplace Yes 1

# of Fireplaces

**Fireplaces** Electric, Living Room

Has Basement Yes

Basement Full, Unfinished