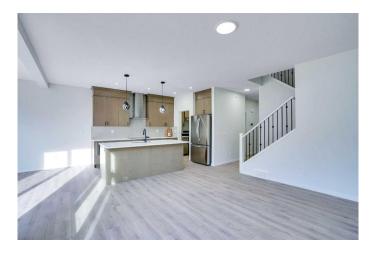

## \$769,000

3 Bedroom, 4.00 Bathroom, 2,079 sqft Residential on 0.08 Acres

Glacier Ridge, Calgary, Alberta

GORGEOUS 2079 SQUARE FEET BRAND NEW HOME, DETACHED HOME WITH DOUBLE ATTACHED GARAGE, MAIN FLOOR HAS DEN, SPACIOUS GREAT ROOM WITH ELECTRIC FIRE PLACE, BEAUTIFUL KITCHEN WITH BUILT IN APPLIANCES, SPICE KITCHEN WITH GAS STOVE, UPPER FLOOR HAS THREE GOOD SIZE BEDROOMS, TWO MASTER BEDROOMS WITH ENSUITES, NICE BONUS ROOM, TOTAL 3.5 BATHS IN THIS BEAUTIFUL HOME. GREAT LOCATION WHICH IS CLOSE TO AMENITIES. SHOWS BEAUTIFUL. A MUSE SEE!

#### Interior

Interior Features Granite Counters, No Animal Home, No Smoking Home, Open

Floorplan, See Remarks

Dishwasher, Microwave, Refrigerator, Dryer, Electric Range, Garage **Appliances** 

Control(s), Gas Range, Washer