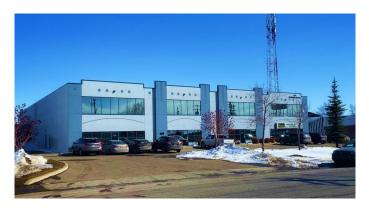

# \$4,650,000 - 512 Moraine Road Ne, Calgary

MLS® #A2186665

#### \$4,650,000

0 Bedroom, 0.00 Bathroom, Commercial on 1.10 Acres

Meridian, Calgary, Alberta

Attractive industrial building with great city and mountain views. Centrally located just off Barlow Trail, and blocks from Memorial Drive NE. Professionally developed office space, and clean warehouse bays. Constructed in 2004 with new pre-cast concrete. Radiant heating in warehouse, plus a total of 2 drains and 2 sumps. Designed to accommodate 4 separate bays. Currently demised into 2 Bays or 14,250 SqFt, (currently available) and 7,000 SqFt (leased with income of \$70,000 per year with steps). The 14,250 SqFt has approximately 10 offices, boardrooms, kitchen, and washrooms, plus an office and washroom with shower in warehouse.

Professionally developed 2nd floor office with the 7,000 SqFt bay. Storage mezzanine in the larger bay has potential for future development. 15 parking stalls at the front of the building plus room for at least 16 additional stalls at rear of building or yard storage. One block off Barlow Trail, with quick access to Memorial Drive and Deerfoot Trail, minutes to DT Calgary, 15 minutes to the International Airport.