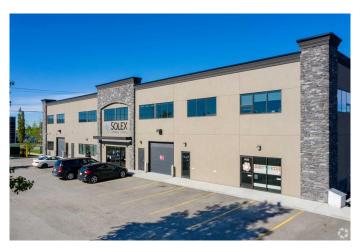

# \$20 - 125, 4720 106 Avenue Se, Calgary

MLS® #A2184862

#### \$20

0 Bedroom, 0.00 Bathroom, Commercial on 0.00 Acres

East Shepard Industrial, Calgary, Alberta

Prime leasing opportunity in South Calgary!
This ground-floor unit is perfectly designed and ready to go as a TURN-KEY small veterinary clinic and fully operational doggy daycare.
With a high potential for the current client base to follow new ownership, the transition for new tenants is made even easier. The existing business has been successfully established for the past decade, offering a high degree of recognizable marketing and exposure on busy 106th Ave, a prime location for attracting new clients.

## **Community Information**

Address 125, 4720 106 Avenue Se

Subdivision East Shepard Industrial

City Calgary

County Calgary

Province Alberta

Postal Code T2Z 0G4