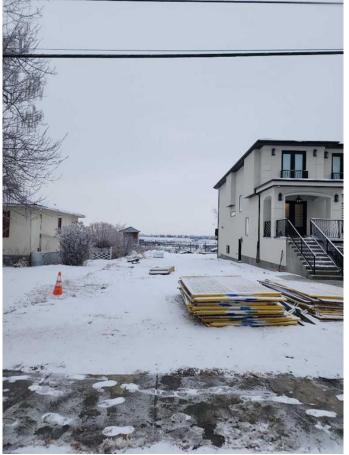

#### \$579,900

0 Bedroom, 0.00 Bathroom, Land on 0.16 Acres

Winston Heights/Mountview, Calgary, Alberta

Welcome to a prime opportunity in the highly sought-after community of Winston Heights! This expansive 33 ft x 212 ft lot offers a rare chance to build your dream home or investment project in one of Calgary's most desirable inner-city neighborhoods. Nestled in a quiet, established area, the property boasts breathtaking views and unparalleled convenience. Located just minutes from downtown Calgary, this lot provides easy access to major thoroughfares, including Highway 1 and Highway 2, ensuring effortless travel throughout the city and beyond. Winston Heights is a vibrant district that seamlessly blends character and modern living. With an influx of new, high-end homes being developed, the area is rapidly transforming into a premier residential hub while maintaining its peaceful charm. The exceptional depth of this lot opens endless possibilities. Many new builds in the area take advantage of the space to construct secondary homes or detached structures at the rear of the lot. Without a back alley, the property offers added privacy and a unique layout perfect for a variety of design options. This is a rare offering in an area where larger lots are increasingly hard to find. Don't miss this chance to secure a prime piece of land in a growing and prestigious community. Call today to explore the endless potential of this incredible property!