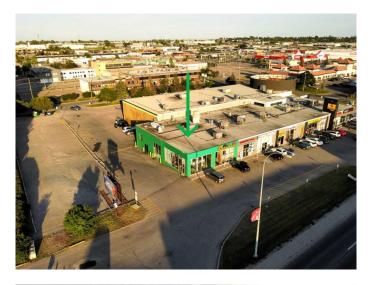

### \$350,000

0 Bedroom, 0.00 Bathroom, Commercial on 0.00 Acres

Manchester Industrial, Calgary, Alberta

Located along one of Calgary's busiest intersection with 20000 plus vehicles pass by daily and across from Calgary's busiest shopping centre; the street level corner location with floor to ceiling glass windows gives your business maximum exposure and growth potential. The current operator spent over \$600,000.00 in improvement. The 3500 square feet modern space is ready for your new concept. This offer is for a Lease Assignment to take over the current lease, no business or property included. The price includes equipment. Call your favourite agent or our office for more details.

## **Community Information**

Address 6008 Macleod

Subdivision Manchester Industrial

City Calgary

County Calgary
Province Alberta
Postal Code T2H 0K1