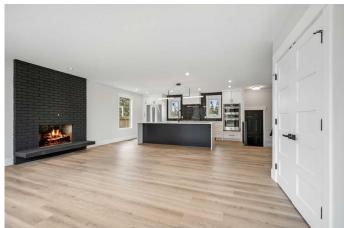

### \$799,900

4 Bedroom, 3.00 Bathroom, 1,040 sqft Residential on 0.12 Acres

Maple Ridge, Calgary, Alberta

\*\*CERTIFIED ASBESTOES FREE-HOME ABATEMENT CERTIFICATE AVAILABLE FOR THIS HOME\*\*Step into luxury and sophistication with this extraordinary, completely renovated bungalow offering exceptional modern and sleek craftsmanship. Nestled in the heart of Maple Ridge, this home epitomizes modern elegance with its thoughtful design and meticulous craftsmanship. Enter inside to find an airy, open-concept layout flooded with natural light with a large living room with brick fireplace. The highlight of the main floor is the sleek gourmet kitchen, equipped with high-end stainless steel appliances, including a 5-burner gas cooktop, wall oven, microwave combo, large refrigerator, dishwasher, and modern range hood. The large primary bedroom offers a sanctuary of comfort with its full length closet and a luxurious 3 piece ensuite. There are two more spacious bedrooms and a stylish 3-piece bathroom completing the main level. The fully finished lower level features a sprawling recreation room with wet bar. The lower level also offers a large bedroom with a walk-through closet leading to a luxurious 4-piece ensuite, as well as a spacious laundry room with ample storage. Every inch of this home has been renovated with great attention to detail, from the drywall and framing to the paint, light fixtures, and flooring. Upgrades include new windows, electrical, plumbing, solid core doors, and Hardie Board Siding, ensuring both beauty and functionality.

#### Interior

Interior Features Granite Counters, Kitchen Island, No Animal Home, No Smoking Home,

Open Floorplan, Vinyl Windows

Appliances Dishwasher, Double Oven, Range Hood, Refrigerator, Washer/Dryer,