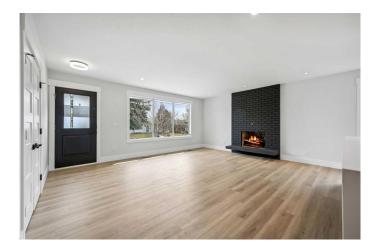

### \$799,900

4 Bedroom, 3.00 Bathroom, 1,040 sqft Residential on 0.12 Acres

Maple Ridge, Calgary, Alberta

\*\*CERTIFIED ASBESTOES FREE-HOME ABATEMENT CERTIFICATE AVAILABLE FOR THIS HOME\*\*Step into luxury and sophistication with this extraordinary, completely renovated bungalow offering exceptional modern and sleek craftsmanship. Nestled in the heart of Maple Ridge, this home epitomizes modern elegance with its thoughtful design and meticulous craftsmanship. Enter inside to find an airy, open-concept layout flooded with natural light with a large living room with brick fireplace. The highlight of the main floor is the sleek gourmet kitchen, equipped with high-end stainless steel appliances, including a 5-burner gas cooktop, wall oven, microwave combo, large refrigerator, dishwasher, and modern range hood. The large primary bedroom offers a sanctuary of comfort with its full length closet and a luxurious 3 piece ensuite. There are two more spacious bedrooms and a stylish 3-piece bathroom completing the main level. The fully finished lower level features a sprawling recreation room with wet bar. The lower level also offers a large bedroom with a walk-through closet leading to a luxurious 4-piece ensuite, as well as a spacious laundry room with ample storage. Every inch of this home has been renovated with great attention to detail, from the drywall and framing to the paint, light fixtures, and flooring. Upgrades include new windows, electrical, plumbing, solid core doors, and Hardie Board Siding, ensuring both beauty and functionality.

Built-In Oven, Gas Cooktop

Heating Forced Air

Cooling None Fireplace Yes

# of Fireplaces 1

Fireplaces Brick Facing, Gas

Has Basement Yes

Basement Finished, Full