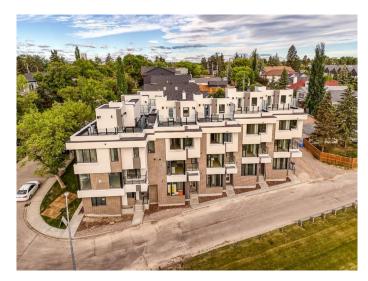

# \$1,295,995

4 Bedroom, 3.00 Bathroom, 2,274 sqft Residential on 0.00 Acres

Capitol Hill, Calgary, Alberta

Nestled in the family-friendly community of Capitol Hill, this impeccably built property is a masterpiece of architectural excellence by Jackson McCormick and Paul Lavoie Interior Design. With over 2,270 sq ft of luxurious living space, this 4-bedroom, 3.5-bath home is a rare find where no detail has been overlooked. Immerse yourself in a park-like setting with breathtaking east and west views from the rooftop patio. This exquisite outdoor space, featuring a green roof vegetation system and wired for a hot tub, offers a serene retreat to bask in the sun from dawn to dusk. The home is bathed in natural light, accentuating the gorgeous hardwood floors that flow throughout all levels. Upon entry, be greeted by a versatile space perfect for a home office or additional bedroom, complete with a 3pc ensuite. The main level boasts an inviting open-concept kitchen, featuring sleek cabinetry, a built-in pantry with pull-outs, quartz countertops, an expansive center island, and a high-end Fisher & Paykel appliance package. A glass-enclosed wine cellar adds a touch of sophistication. Step out to a spacious patio with a BBQ line, overlooking the tranquil parkâ€"ideal for morning coffees and alfresco dining. The generous dining room, illuminated by a large picture window and enhanced by a modern slat wall design, is perfect for hosting elegant gatherings. It flows seamlessly into a grand living area, where an electric fireplace invites you to unwind with a glass of wine and a good book. Central air conditioning ensures

#### **Exterior**

Exterior Features Balcony, BBQ gas line

Lot Description Back Lane

Roof Asphalt

Construction Brick, Stucco

Foundation Poured Concrete