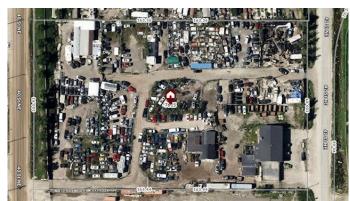

# \$3,199,000 - 7615 42 Street Ne, Calgary

MLS® #A2182813

\$3,199,000

0 Bedroom, 0.00 Bathroom, Commercial on 4.07 Acres

Saddleridge Industrial, Calgary, Alberta

4.07 ACRES FOR SALE WITH 5700 SQFT ABOVE GRADE RENOVATED BI LEVEL **HOME & ATTACHED GARAGE \*\*\*** INVESTORS ALERT!!! EXCELLENT INVESTMENT OPPORTUNITY \*\*\* This is approximately a 4.07 acre parcel with 2 legal entrances on 40ST N.E & 42ND ST N.E -RECENTLY RENOVATED HOME WITH 5 BEDROOMS & 5 BATHROOMS . THIS BI LEVEL IS 5700 SQFT WHICH IS ALL ABOVE GRADE WITH A 2 BEDROOM BASEMENT. located in the heart of NE Calgary's Saddleridge Industrial area on 40 St NE. It is an ideal location for Outside storage, Truckers, Developers and Investors. Quick access to Metis Trail, Barlow Trail NE, and 36 Street NE. Current Zoning is light industrial outside storage (I-O). Fully fenced & gravelled turn-key site WITH A CLEAN ENVIRONMENTAL REPORT. THE YARD IS **CURRENTLY GENERATING BETWEEN** \$20,000 - \$22,000 PER MONTH with revenue expected to increase in 2025, this is without the home and owner occupied space and shop. MULTIPLE SHOPS WITH MULTIPLE TENANTS IN SEPARATE SECTIONED OFF AREAS. Great Location behind the Saddleridge bottle depot, close to Calgary International Airport, Bus stop, LRT, and all other amenities. Please call for more info.

# **Community Information**

Address 7615 42 Street Ne

Subdivision Saddleridge Industrial

City Calgary
County Calgary
Province Alberta
Postal Code T3J4E7