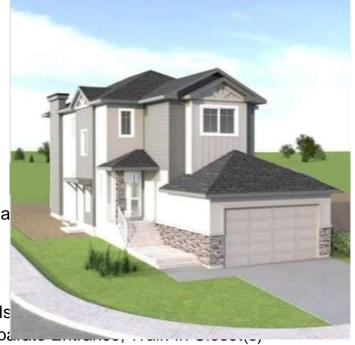

### \$749,900

5 Bedroom, 5.00 Bathroom, 1,925 sqft Residential on 0.10 Acres

Lakewood Meadows, Strathmore, Alberta

This elegant two-story home WITH LEGAL BASEMENT SUITE and separate side entrance, is designed to offer both comfort and versatility. Situated on a generous corner lot that provides added space and privacy with no neighbors beside or behind. The main floor features a thoughtfully planned layout that seamlessly blends functionality with style. Upon entry, you will love the open to below feature as you walk to a dedicated office space, perfect for remote work or as a quiet study area( could also be used as a bedroom). Adjacent to the office is a full bathroom, adding convenience for guests and family members. The main living areas are designed for ease of flow, making them ideal for both entertaining and everyday living. Kitchen, dining room and living room all flow together and feature a large walk-in pantry, plenty of counters and cupboards, extended islands and large windows, The upper level of the home is designed with family needs in mind. It includes three well-appointed bedrooms, each offering ample space and comfort. The primary serves as a private retreat with ensuite and walk-in closet, while the additional bedrooms are versatile enough to accommodate various needs. A dedicated bonus room provides extra space for recreation or relaxation, enhancing the home's livability. Additionally, a conveniently located laundry room on this floor adds to the home's practicality, making household chores more manageable. One of the best features of this property is the legal,

two bedroom basement suite. This separate living area offers a range of possibilities, from providing independent living space for extended family members to serving as a potential rental unit. It includes its own entrance, ensuring privacy and autonomy while maintaining seamless integration with the main house. The home also includes a double garage. The corner lot adds to the property's appeal, offering a spacious outdoor area and enhancing the overall sense of privacy and openness. In summary, this two-story home combines stylish design with practical features, including a legal basement suite, a main floor office and full bath, three bedrooms plus a bonus room upstairs, and a double garage. Strathmore is a vibrant town with all the amenities of the big city without the congestion.