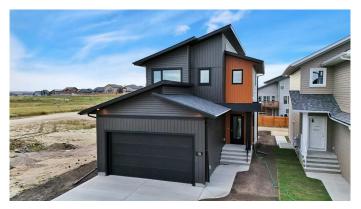

## \$535,900

3 Bedroom, 2.00 Bathroom, 1,586 sqft Residential on 0.09 Acres

Panorama Estates, Blackfalds, Alberta

Welcome to the RUBY built by Award Winning Abbey Platinum Master Built on the highly desirable Palmer Circle in Blackfalds. This 1586 sq foot 2 storey has an amazing modern sight lines and curb appeal with stunning brick accents, wood grain metal siding . A spacious entrance greets you as you enter this 3 bedroom 2.5 bath home. An open floor plan, living room with a fireplace, large kitchen with amazing backsplash and quartz countertops. As you take a walk upstairs you will find a Primary bedroom with a 3 pcs ensuite, as well as 2 more ample sized bedrooms and a 4 pc bath. This home has an upstairs laundry are for added convivence. The unfinished basement features 9 foot ceilings and can accommodate a 4 pcs bath, family room and a bedroom, just add your own creative design.

Built in 2024

#### **Essential Information**

MLS® # A2143466 Price \$535,900

Bedrooms 3

Bathrooms 2.00

Full Baths 1

Half Baths 1

Square Footage 1,586 Acres 0.09 Year Built 2024

Type Residential
Sub-Type Detached
Style 2 Storey
Status Active