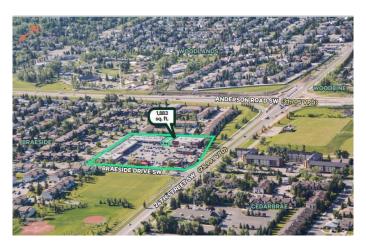

# \$34 - 29, 11440 Braeside Drive Sw, Calgary

MLS® #A2136337

## **Community Information**

Address 29, 11440 Braeside Drive Sw

Subdivision Braeside.
City Calgary
County Calgary
Province Alberta
Postal Code T2W 3E5

Lease term - 5 - 10 years

\$142,023 is the Average Household Income Within 5 KM. Neighborhood Shopping Centre serving the communities of Braeside,

Cedarbrae, Oakridge and Palliser. Anchored by Tim Hortons, RBC, Subway, KFC and 25 other retailers and service providers. Ample customer parking