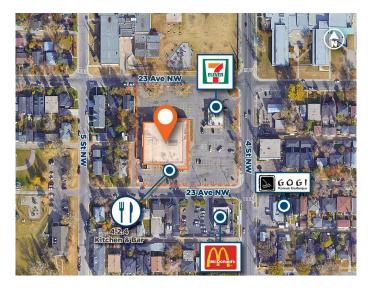

#### \$12

0 Bedroom, 0.00 Bathroom, Commercial on 0.00 Acres

Mount Pleasant, Calgary, Alberta

4,792 SF second floor office in centrally located northwest neighbourhood; located at Mount Pleasant. Multiple configurations available from 4,375 SF to 20,835 SF. Ample of free surface parking on site. Balcony access available for the front suites. Prominent signage exposure to 4th Street SE. Elevator and stair access to second floor. Commercial restaurant & bar on main floor. Also, child education facility on main floor. Walking distance to cafés/restaurants, sport complexes, and parks. Public transportation available on 4th Street NW, including bus routs #2 and #404. Close proximity to 16 Avenue NE and Centre Street. 5 minutes to Downtown Calgary, and 5 minutes to Deerfoot Trail SE via 16 Avenue NE.

**Community Information** 

| Address     | Suite B, 2411 4 Street Nw |
|-------------|---------------------------|
| Subdivision | Mount Pleasant            |
| City        | Calgary                   |
| County      | Calgary                   |
| Province    | Alberta                   |
| Postal Code | T2M 2Z8                   |