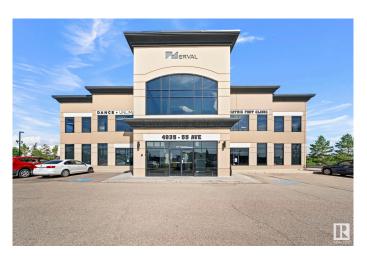

# \$799,000 - 210 4935 55 Avenue, Edmonton

MLS® #E4449497

### \$799,000

0 Bedroom, 0.00 Bathroom, Office on 0.00 Acres

Pylypow Industrial, Edmonton, AB

Prime Location, State-of-the-Art Amenities This fully improved 2008 sq. ft. second-floor office condo in the prestigious Professional Centre offers a sophisticated workspace for discerning professionals. Strategically located with direct exposure to the 50st Street corridor and easy access to Anthony Henday and Whitemud Freeway, this property provides unparalleled convenience. Elegant Design, Functional Layout The office features: offices, including executive-sized window offices with abundant natural light - A generously sized board room perfect for meetings and presentations - An attractive reception and waiting area to impress clients -A kitchenette for staff convenience - A private in-suite washroom Amenities and Features -Fully air-conditioned for a comfortable working environment - Elevator access for easy mobility - Multi-station male/female washrooms in the common area - Zoned IB, suitable for various professional office uses Ideal for Professional Office Users Don't Miss This Opportunity!

# **Community Information**

Address 210 4935 55 Avenue

Area Edmonton

Subdivision Pylypow Industrial

City Edmonton
County ALBERTA

Province AB

Postal Code T6B 3S3