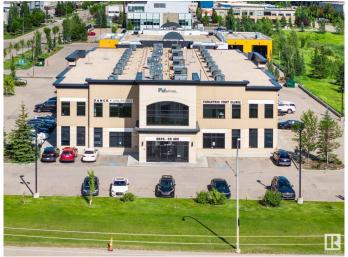

# \$799,000 - 210 4935 55 Avenue, Edmonton

MLS® #E4449497

### \$799,000

0 Bedroom, 0.00 Bathroom, Office on 0.00 Acres

Pylypow Industrial, Edmonton, AB

Prime Location, State-of-the-Art Amenities This fully improved 2008 sq. ft. second-floor office condo in the prestigious Professional Centre offers a sophisticated workspace for discerning professionals. Strategically located with direct exposure to the 50st Street corridor and easy access to Anthony Henday and Whitemud Freeway, this property provides unparalleled convenience. Elegant Design, Functional Layout The office features: offices, including executive-sized window offices with abundant natural light - A generously sized board room perfect for meetings and presentations - An attractive reception and waiting area to impress clients -A kitchenette for staff convenience - A private in-suite washroom Amenities and Features -Fully air-conditioned for a comfortable working environment - Elevator access for easy mobility - Multi-station male/female washrooms in the common area - Zoned IB, suitable for various professional office uses Ideal for Professional Office Users Don't Miss This Opportunity!

# **Community Information**

Address 210 4935 55 Avenue

Area Edmonton

Subdivision Pylypow Industrial

City Edmonton
County ALBERTA

Province AB

Postal Code T6B 3S3