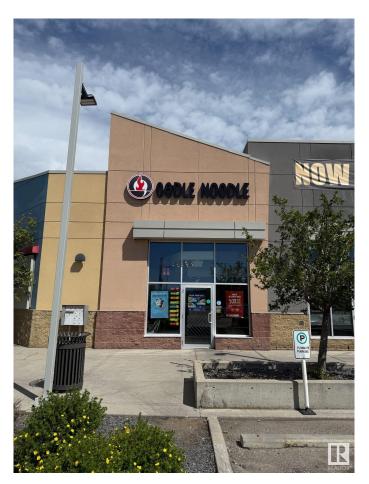

## \$124,990 - -503 11672 Sarcee Trail, Calgary

MLS® #E4449061

## \$124,990

0 Bedroom, 0.00 Bathroom, Business on 0.00 Acres

Sage Hill, Calgary, AB

**Excellent Opportunity to Expand Your** Restaurant Brand in Busy Beacon Hill Plaza! Take advantage of this turn-key, easy-to-operate restaurant located in one of the city's most high-traffic commercial centers. It could be converted to your own concept, subject to the landlord's approval. Recently build out fairly new equipment, this establishment offers a sleek, modern setup ready for your brand's expansion. High visibility and heavy foot traffic, Huge potential for growth, Equipment and buildout valued higher than listing price Whether you're an experienced operator or looking to expand your current brand, this is a rare chance to secure a ready-made location at a great value. Please do not approach staff regarding this listing.