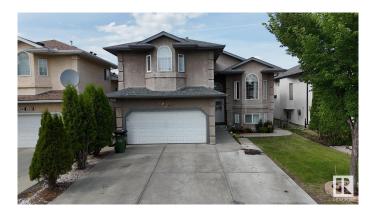

# \$579,000 - 6040 165 Avenue, Edmonton

MLS® #E4448686

## \$579,000

6 Bedroom, 2.50 Bathroom, 1,821 sqft Single Family on 0.00 Acres

Matt Berry, Edmonton, AB

Welcome to this well-maintained stucco home in the quiet, family-friendly community of Matt Berry. Featuring a total of 6 bedrooms and 3 full bathrooms, this spacious property includes a fully finished basement with 3 bedrooms, a full bath, second kitchen, and a separate entrance through the garageâ€"perfect for extended family or potential rental use. The home is fully air-conditioned, fully fenced, landscaped, and ideally located close to schools, shopping, public transit, and all major amenities.

# **Community Information**

Address 6040 165 Avenue

Area Edmonton
Subdivision Matt Berry
City Edmonton
County ALBERTA

Province AB

Postal Code T5Y 0A9

#### **Exterior**

Exterior Wood, Stucco
Exterior Features See Remarks

Roof Asphalt Shingles

Construction Wood, Stucco

Foundation Concrete Perimeter