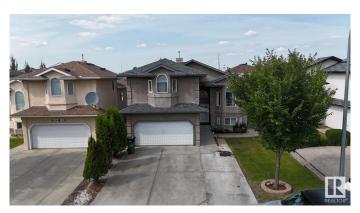

# \$579,000 - 6040 165 Avenue, Edmonton

MLS® #E4448686

## \$579,000

6 Bedroom, 2.50 Bathroom, 1,821 sqft Single Family on 0.00 Acres

Matt Berry, Edmonton, AB

Welcome to this well-maintained stucco home in the quiet, family-friendly community of Matt Berry. Featuring a total of 6 bedrooms and 3 full bathrooms, this spacious property includes a fully finished basement with 3 bedrooms, a full bath, second kitchen, and a separate entrance through the garageâ€"perfect for extended family or potential rental use. The home is fully air-conditioned, fully fenced, landscaped, and ideally located close to schools, shopping, public transit, and all major amenities.

# **Community Information**

Address 6040 165 Avenue

Area Edmonton
Subdivision Matt Berry
City Edmonton
County ALBERTA

Province AB

Postal Code T5Y 0A9

#### **Exterior**

Exterior Wood, Stucco
Exterior Features See Remarks

Roof Asphalt Shingles

Construction Wood, Stucco

Foundation Concrete Perimeter