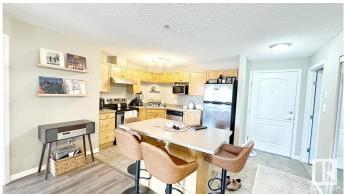

### \$172,700

2 Bedroom, 2.00 Bathroom, 832 sqft Condo / Townhouse on 0.00 Acres

South Terwillegar, Edmonton, AB

Welcome to Park Place Terwillegar Terrace. This well-kept 2-bedroom, 2-bathroom condo features a bright and functional open-concept layout with in-floor heating and in suite laundry. Located on the ground floor with entry at grade level, the unit offers easy access and comfortable living. The building is professionally managed and includes elevator access. Situated in the heart of South Terwillegar, you're just minutes from schools, shopping, parks, public transit, and the Terwillegar Rec Centre. A great opportunity for first-time buyers or investors looking for a solid property in a desirable location.

## Interior

Appliances Dishwasher-Built-In, Dryer, Hood Fan, Refrigerator, Stove-Electric,

Washer

Heating In Floor Heat System, Natural Gas