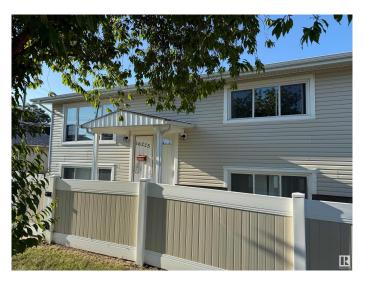

# \$369,900

5 Bedroom, 2.00 Bathroom, 1,003 sqft Single Family on 0.00 Acres

Britannia Youngstown, Edmonton, AB

Welcome to the wonderful family neighbourhood of Britannia Youngstown! Situated on a fully fenced and large corner lot, sits this wonderfully kept bi-level. Features of this 5 bedroom family home include such things as fresh new paint, newer shingles, newer fencing, newer furnace, newer hot water tank, central air conditioning and newer draperies. If that's not enough this one also has a fully finished basement and an oversized insulated double car garage! Very quiet neighbours across the street, this one is close to schools, shopping, transportation and all conceivable amenities. This one is sure to make your short list!

## **Exterior**

Exterior Wood, Vinyl

Exterior Features Fenced, Flat Site, Landscaped, Playground Nearby, Public

Transportation, Schools, Shopping Nearby

Roof Asphalt Shingles

Construction Wood, Vinyl

Foundation Concrete Perimeter