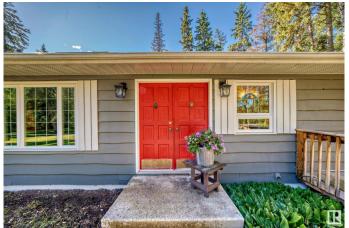

## \$624,900

3 Bedroom, 2.50 Bathroom, 1,516 sqft Rural on 4.54 Acres

Sierra Grande Estates, Rural Strathcona County, AB

Slice of heaven sitting on 4.54 Acres in Sierra Grande Estates, home has been meticulously cared for over time! Lovely primary suite with gas fireplace, walk in closet, spacious ensuite and patio doors overlooking your stunning yard! Home has an abundance of natural light, gleaming hardwood floors, fully finished basement and a 2 car attached garage! Home has been modified and is wheelchair accessible! Outside, you'll find a perfect blend of privacy and open space, with a mix of trees that provide seclusion and clearings where deer and moose gracefully roam. A 30x50 heated shop with hoist completes this gem, making it an idyllic haven for those seeking a balance between work and play!

#### **Exterior**

Exterior Wood

Exterior Features Backs Onto Park/Trees, Cul-De-Sac, Private Setting

Construction Wood

Foundation Concrete Perimeter