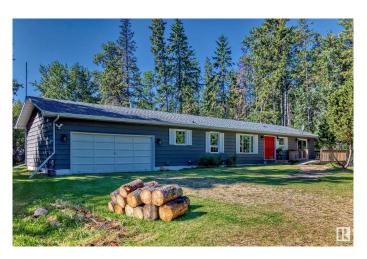

# \$624,900 - 97 52131 Rge Road 210, Rural Strathcona County

MLS® #E4447441

## \$624,900

3 Bedroom, 2.50 Bathroom, 1,516 sqft Rural on 4.54 Acres

Sierra Grande Estates, Rural Strathcona County, AB

Slice of heaven sitting on 4.54 Acres in Sierra Grande Estates, home has been meticulously cared for over time! Lovely primary suite with gas fireplace, walk in closet, spacious ensuite and patio doors overlooking your stunning yard! Home has an abundance of natural light, gleaming hardwood floors, fully finished basement and a 2 car attached garage! Home has been modified and is wheelchair accessible! Outside, you'll find a perfect blend of privacy and open space, with a mix of trees that provide seclusion and clearings where deer and moose gracefully roam. A 30x50 heated shop with hoist completes this gem, making it an idyllic haven for those seeking a balance between work and play!

## **Essential Information**

MLS® # E4447441 Price \$624,900

Bedrooms 3
Bathrooms 2.50
Full Baths 2

Half Baths 1

Square Footage 1,516

Acres 4.54
Year Built 1976
Type Rural

Sub-Type Detached Single Family

Style Bungalow Status Active