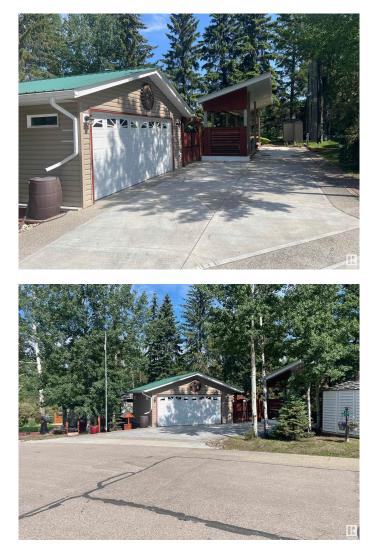

### \$199,000

0 Bedroom, 0.00 Bathroom, Rural on 0.10 Acres

The Meadows (Parkland), Rural Parkland County, AB

Live the Resort & Golf Life! This immaculate treed lot backs onto Hole 5 of Pineridge Golf Course, located in the sought after gated community of The Meadows. Enjoy peace, privacy, and pristine surroundings just 1 hour from Edmonton. The property features a concrete parking pad, double garage, outdoor kitchen, and a spacious covered deck perfect for entertaining or relaxing year-round. The lot comes with all the deck furnishings and garage shelving shown. Surrounded by mature trees, you'II love the privacy and golf course views. This bare land condo includes full access to the on-site Rec Centre: games room, fitness facility, TV lounge, large patio, pickleball, playground, plus laundry & shower services. Park your RV or Park Model and stay year-round as four season services are available! Cruise your golf cart to the clubhouse for lunch or hit the nearby beach for a day in the sun.