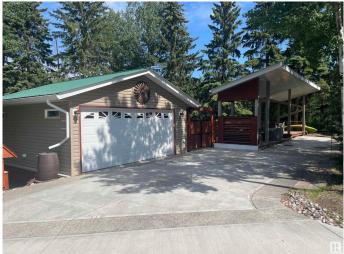

### \$199,000

0 Bedroom, 0.00 Bathroom, Rural on 0.10 Acres

The Meadows (Parkland), Rural Parkland County, AB

Live the Resort & Golf Life! This immaculate treed lot backs onto Hole 5 of Pineridge Golf Course, located in the sought after gated community of The Meadows. Enjoy peace, privacy, and pristine surroundings just 1 hour from Edmonton. The property features a concrete parking pad, double garage, outdoor kitchen, and a spacious covered deck perfect for entertaining or relaxing year-round. The lot comes with all the deck furnishings and garage shelving shown. Surrounded by mature trees, you'II love the privacy and golf course views. This bare land condo includes full access to the on-site Rec Centre: games room, fitness facility, TV lounge, large patio, pickleball, playground, plus laundry & shower services. Park your RV or Park Model and stay year-round as four season services are available! Cruise your golf cart to the clubhouse for lunch or hit the nearby beach for a day in the sun.