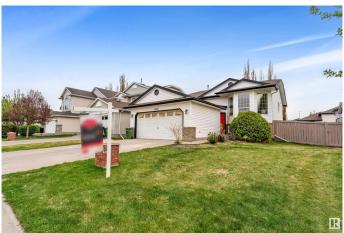

## \$549,900

5 Bedroom, 3.00 Bathroom, 1,202 sqft Single Family on 0.00 Acres

Larkspur, Edmonton, AB

Fully Finished Basement with SEPARATE ENTERENCE AND SECOND KITCHEN. Attention first time home buyers & investors! Welcome to this 5-bedroom bilevel home located in beautiful and most desirable community LARKSPUR. The main floor offers 3 large bedrooms, living room and kitchen, dining. The house is fully renovated, new vinyl flooring, new paint, new kitchen, new countertops, new appliances etc. The basement is fully finished with two bedrooms, full bath and large living room AND SECOND KITCHEN with fireplace. Home also has a double attached garage and is close to schools, shopping Centre and walking distance to bus stop. Must see!

**Exterior** 

Exterior Wood, Vinyl

Exterior Features Landscaped, Playground Nearby, Public Transportation, Schools,

**Shopping Nearby** 

Roof Asphalt Shingles

Construction Wood, Vinyl

Foundation Concrete Perimeter