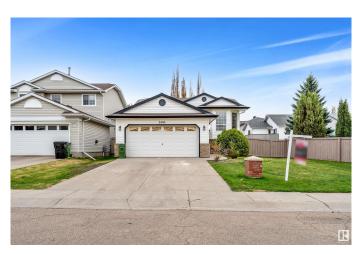

## \$549,900 - 2865 41 Ave, Edmonton

MLS® #E4445971

## \$549,900

5 Bedroom, 3.00 Bathroom, 1,202 sqft Single Family on 0.00 Acres

Larkspur, Edmonton, AB

Fully Finished Basement with SEPARATE ENTERENCE AND SECOND KITCHEN. Attention first time home buyers & investors! Welcome to this 5-bedroom bilevel home located in beautiful and most desirable community LARKSPUR. The main floor offers 3 large bedrooms, living room and kitchen, dining. The house is fully renovated, new vinyl flooring, new paint, new kitchen, new countertops, new appliances etc. The basement is fully finished with two bedrooms, full bath and large living room AND SECOND KITCHEN with fireplace. Home also has a double attached garage and is close to schools, shopping Centre and walking distance to bus stop. Must see!

## **Essential Information**

MLS® # E4445971 Price \$549,900

Bedrooms 5

Bathrooms 3.00

Full Baths 3

Square Footage 1,202

Acres 0.00

Year Built 1998

## **Community Information**

Address 2865 41 Ave
Area Edmonton
Subdivision Larkspur
City Edmonton
County ALBERTA

Province AB

Postal Code T6T 1M4

**Amenities** 

Amenities See Remarks

Parking Double Garage Attached

**Exterior** 

Exterior Wood, Vinyl

Exterior Features Landscaped, Playground Nearby, Public Transportation, Schools,

**Shopping Nearby** 

Roof Asphalt Shingles

Construction Wood, Vinyl

Foundation Concrete Perimeter