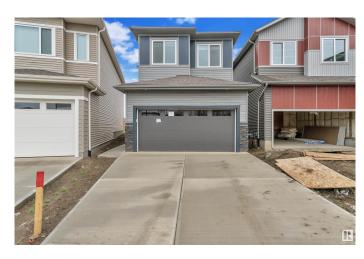

# \$638,000 - 2141 209a Street, Edmonton

MLS® #E4445927

#### \$638,000

5 Bedroom, 3.00 Bathroom, 2,028 sqft Single Family on 0.00 Acres

Stillwater, Edmonton, AB

PRICE REDUCED!! Welcome to this stunning new build in the highly desirable community of Stillwater, situated on a massive 610 mÂ<sup>2</sup> PIE SHAPED LOT. The main floor features a bright OPEN-TO-ABOVE concept with soaring ceilings, a spacious living and dining area, a functional spice kitchen, and a rare main floor bedroom with a full 3-PIECE BATHROOMâ€"ideal for guests or extended family. Upstairs offers FOUR GENEROUSLY sized bedrooms, including a spacious primary suite, two full bathrooms, and a convenient laundry room, along with a bonus room perfect for relaxing or entertaining. With a SEPARATE SIDE ENTRANCE, luxury, space, and long-term valueâ€"just minutes from schools, parks, shopping, and more.

## **Community Information**

Address 2141 209a Street

Area Edmonton
Subdivision Stillwater
City Edmonton
County ALBERTA

Province AB

Postal Code T6M 3C7