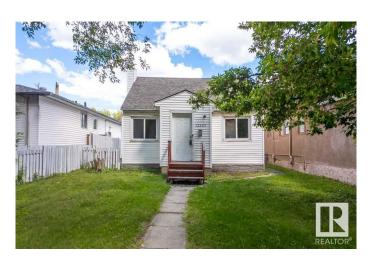

# \$187,000 - 12209 92 Street, Edmonton

MLS® #E4445919

## \$187.000

3 Bedroom, 1.00 Bathroom, 706 sqft Single Family on 0.00 Acres

Delton, Edmonton, AB

DISCOVER A HIDDEN GEM JUST MINUTES FROM DOWNTOWN! This character-filled SEMI-BUNGALOW blends classic charm with exciting future potential. Tucked on a mature, tree-lined street, it offers 3 bedrooms, MAIN FLOOR LAUNDRY, and a cozy layout perfect for first-time buyers or those with an eye for transformation. Outside, the large, FENCED BACKYARD is shaded and serene, with plenty of room to garden, entertain, or expand. Whether you're drawn to its solid structure, envisioning a full-scale renovation, or dreaming of a brand-new build on a prime lot, the possibilities are wide open. This is more than a homeâ€"it's a CANVAS FOR YOUR NEXT CHAPTER. Walkable to parks, schools, shops and transit, this central location makes city living easy. Opportunity knocksâ€"are you ready to answer?

Built in 1912

Year Built 1912

Type Single Family

Sub-Type Detached Single Family

Style 1 and Half Storey

Status Active

#### **Exterior**

Exterior Wood, Vinyl

Exterior Features Fenced, Schools, Shopping Nearby, See Remarks

Roof Asphalt Shingles

Construction Wood, Vinyl

Foundation Concrete Perimeter