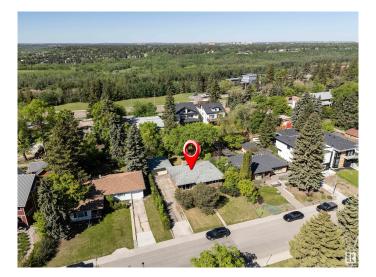

#### \$950,000

3 Bedroom, 1.00 Bathroom, 1,340 sqft Single Family on 0.00 Acres

Windsor Park (Edmonton), Edmonton, AB

Windsor Park, Once in a lifetime opportunity for builders, developers, or any investor to redevelop on this incredible approximately 75' x 135' home site. Situated in the heart of Windsor park, across the street from a small but stunning greenspace site and quiet crescent, and surrounded by numerous substantially built estates, 120 St is a spectacular destination for discerning families looking to bring their family to one of Edmonton's top 5 neighbourhoods. Living next to Edmonton's River Valley provides daily access to amazing trails for biking, hiking, and walking. Those looking to live within close proximity of the UofA hospital / campus, and also just a short commute into Edmonton's growing downtown centre are going to jump at this rare opportunity to build their dream home on this property. Potential exists here to build a substantial home on this enormous lot, or look at subdividing and building two, or build one and sell the other half of the lot. Amazing possibilities for those with the vision!

## **Community Information**

| Address     | 8348 120 Street         |
|-------------|-------------------------|
| Area        | Edmonton                |
| Subdivision | Windsor Park (Edmonton) |
| City        | Edmonton                |
| County      | ALBERTA                 |
| Province    | AB                      |
| Postal Code | T6G 1K2                 |