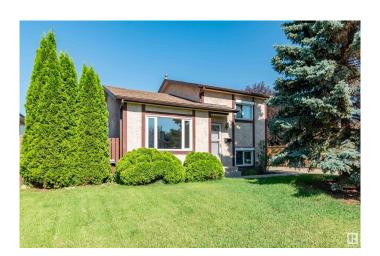

## \$350,000

2 Bedroom, 1.00 Bathroom, 824 sqft Single Family on 0.00 Acres

Kirkness, Edmonton, AB

Welcome to this charming single-family home featuring a mix of hardwood and carpet flooring, filled with great natural light throughout. Enjoy a spacious family room with a cozy fireplaceâ€"perfect for relaxing or entertaining. This 2-bedroom, 1-bathroom home includes a newer washer and dryer for added convenience. Step outside to a beautifully landscaped large yard complete with a hot tub, fire pit, and storage shed. Roof is only 3 years old. Located close to parks and trails, this home offers the perfect blend of comfort, style, and outdoor living!

### **Exterior**

Exterior Wood, Stucco

Exterior Features Fenced, Landscaped, Park/Reserve, Picnic Area, Playground Nearby,

Public Transportation, Shopping Nearby

Roof Asphalt Shingles

Construction Wood, Stucco