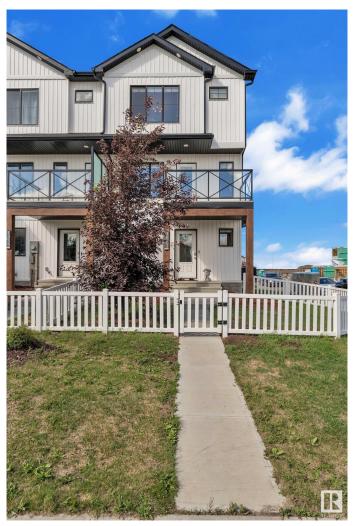

#### \$419,900

3 Bedroom, 2.50 Bathroom, 1,330 sqft Single Family on 0.00 Acres

Cy Becker, Edmonton, AB

FORMER SHOWHOME, NO CONDO FEES, CORNER UNIT WITH AMPLE OF WINDOWS ON THE SIDE, FULLY FINISHED DOUBLE HEATED GARAGE, AIR CONDITIONER. Welcome to this highly upgraded home in the community of Cy Becker. This almost 1330 sq ft gem of a house features Extended kitchen with wine freezer, Custom feature wall, fireplace and balcony with glass railing and a half washroom on the main floor, Upper floor features 3 bedrooms with feature walls and 2 upgraded washrooms with custom mirrors and showers. Downstairs include a den and a fully finished double garage. Perfect for first time home buyers to enter into the market and investors for positive cash flow. Located in the mature community of Cy becker, this house is close to Schools, Parks and shopping centre. Beautiful Landscaping, All appliances, Window Blinds and Air conditioner are all included.

## Amenities

- Amenities On Street Parking, Air Conditioner, Ceiling 9 ft., Deck, Detectors Smoke, Hot Wtr Tank-Energy Star, No Smoking Home, Parking-Extra, Security Door, HRV System
- Parking Double Garage Attached

| Exterior          | Wood, Vinyl                  |       |         |             |            |         |          |  |
|-------------------|------------------------------|-------|---------|-------------|------------|---------|----------|--|
| Exterior Features | Corner                       | Lot,  | Fenced, | Landscaped, | Playground | Nearby, | Schools, |  |
|                   | Shopping Nearby, See Remarks |       |         |             |            |         |          |  |
| Roof              | Asphalt                      | Shing | les     |             |            |         |          |  |