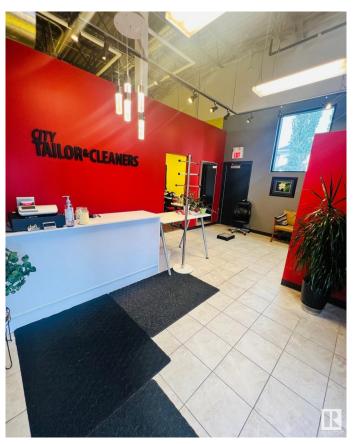

#### \$40,000

0 Bedroom, 0.00 Bathroom, Business on 0.00 Acres

Summerside, Edmonton, AB

Great opportunity to own a well-established tailoring, alteration, and dry cleaning depot, easily operated by one person and located in a busy strip mall at Summerside Plaza â€" the gateway to vibrant communities like Summerside, Orchards, Aurora, and Walker. This approximately 800 sq. ft. store has been successfully serving loyal clients since 2015 and boasts a strong 4.2/5.0 Google rating. The owner is retiring, creating an excellent chance for a new owner to take over a reputable, turnkey business. Financial details are available for serious buyers with an NDA.