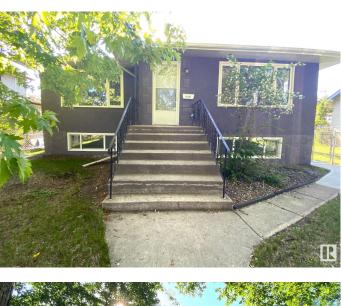

## \$399,000

4 Bedroom, 2.00 Bathroom, 1,055 sqft Single Family on 0.00 Acres

Parkdale (Edmonton), Edmonton, AB

**BETTER THAN NEW!** This raised bungalow was stripped to the studs and extensively renovated from top to bottom! BRAND NEW drywalls, vinyl planks on both levels, kitchen/s, bathrooms, windows, shingles on house & garage, furnace, HWT, electrical panel & wiring, plumbing, light fixtures, paint, garage door, and the list goes on! The main floor features a huge living room with lots of windows, kitchen with granite countertops & st steel appliances, a dining area, two large bedrooms, and a big 4-piece bathroom with granite sink. The basement has its own SEPARATE SIDE ENTRANCE and features big windows that let in a ton of natural light, another large living room, two big bedrooms, a full bathroom, and a kitchen with nook space. Massive backyard with an oversized double garage and RV parking. Excellent location on a quiet street in the mature community of Parkdale! Minutes to downtown, hospitals, and major routes & amenities. Great cashflow or mortgage helper potential. Act now as this one won't last!