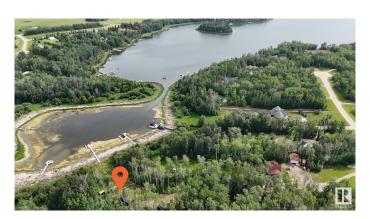

## \$550,000

0 Bedroom, 0.00 Bathroom, Rural on 2.57 Acres

Rainbow Beach Estates, Rural Parkland County, AB

Lakefront on Jackfish Lake! This stunning 2.57-acre estate offers ultimate privacy with a gated entrance and winding driveway. The property is prepped with power to the building site, septic tanks installed, and a drilled well (pump not installed). A thoughtfully placed tiny home (22.5' x 13.7') on screw piles with a no-maintenance custom deck and matching bunkhouse (10.29' x 10.29') sit to the side, preserving space for your future dream home with walkout potential. The tiny home features electric heat, 10' ceilings, a small kitchen, custom roller patio door, and a 3-piece bathroom. The property also includes two custom sheds, a wood-burning barrel sauna, and a spacious deck with aluminum railing. As an estate sale, some items remain unfinished. including final power and sewer hookupsâ€"offering the perfect opportunity to customize. A rare chance to own a large, private, lakefront lot with endless potential!

#### **Exterior**

Exterior Features Backs Onto Park/Trees, Boating, Lake Access Property, Lake View, No

Back Lane, Private Setting, Recreation Use, Sloping Lot, Treed Lot,

Waterfront Property, See Remarks