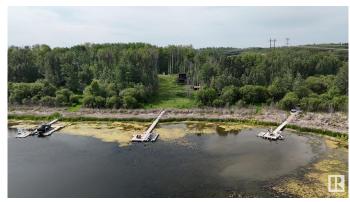

## \$550,000

0 Bedroom, 0.00 Bathroom, Rural on 2.57 Acres

Rainbow Beach Estates, Rural Parkland County, AB

Lakefront on Jackfish Lake! This stunning 2.57-acre estate offers ultimate privacy with a gated entrance and winding driveway. The property is prepped with power to the building site, septic tanks installed, and a drilled well (pump not installed). A thoughtfully placed tiny home (22.5' x 13.7') on screw piles with a no-maintenance custom deck and matching bunkhouse (10.29' x 10.29') sit to the side, preserving space for your future dream home with walkout potential. The tiny home features electric heat, 10' ceilings, a small kitchen, custom roller patio door, and a 3-piece bathroom. The property also includes two custom sheds, a wood-burning barrel sauna, and a spacious deck with aluminum railing. As an estate sale, some items remain unfinished. including final power and sewer hookupsâ€"offering the perfect opportunity to customize. A rare chance to own a large, private, lakefront lot with endless potential!

#### **Exterior**

Exterior Features Backs Onto Park/Trees, Boating, Lake Access Property, Lake View, No

Back Lane, Private Setting, Recreation Use, Sloping Lot, Treed Lot,

Waterfront Property, See Remarks