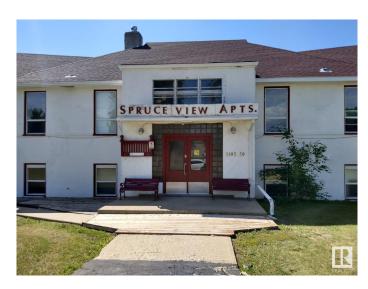

# \$699,900 - 5102 50 Avenue, Sedgewick

MLS® #E4445092

### \$699,900

0 Bedroom, 0.00 Bathroom, Multi-Family Commercial on 0.00 Acres

Sedgewick, Sedgewick, AB

14 UNITS + MANAGER'S SUITE - IN SEDGEWICK, ALBERTA ~ 1 hr & 45 min. East from Edmonton, 55 minutes to Camrose or 10 min. to Killam. Suite makeup comprises 12 - 1 Bdrms. and 2 - 2 Bdrms. + a 2 Bdrm. Manager's unit. Many recent renovations this year in multiple units incl.; floors, kitchens, bathrooms, toilets, plumbing, and most lighting changed to LED to reduce power costs. Other updates include roof (2016) and windows (2003). Coin-op laundry available, energized parking stalls, detached garage for maintenance equipment & supplies. Boiler is old, but has been well maintained. Public school and playground is right across the street. Many long term tenants with low vacancy. A solid and smart opportunity for an investor looking to easily self manage with fantastic cash flow and a strong CAP rate of 10.87% (not including any annual debt service). Currently fully rented.