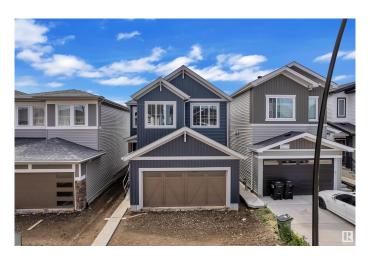

# \$589,900 - 19131 29 Avenue, Edmonton

MLS® #E4444839

## \$589.900

3 Bedroom, 2.50 Bathroom, 1,875 sqft Single Family on 0.00 Acres

The Uplands, Edmonton, AB

Welcome to The Uplands at Riverview! This exceptional 2-storey home with POND VIEWS. Featuring a SEPARATE SIDE ENTRY, this home is perfect for future suite potential or multigenerational living. Designed with functionality and style, the main floor BOAST" 9' CELLINGS, elegant laminate flooring, and a bright open-concept layout. The chef-inspired kitchen includes QUARTZ COUNTERTOP, a large island, soft-close cabinetry, and a convenient walk-through pantry. The spacious living room is filled with natural light and highlighted by a sleek ELECTRIC FIREPLACE and stunning views of the pond. Upstairs, you'll find a generous BONUS ROOM and three spacious bedrooms. including the luxurious primary suite with a large WALK-IN CLOSET and a beautifully finished ensuite featuring dual sinks and a STANDING SHOWER. Enjoy morning coffee or evening sunsets with a view

Built in 2024

## **Essential Information**

MLS® # E4444839 Price \$589,900

Bedrooms 3
Bathrooms 2.50
Full Baths 2

Half Baths 1

Square Footage 1,875 Acres 0.00

Year Built 2024

Type Single Family

Sub-Type Detached Single Family

Style 2 Storey
Status Active

## **Community Information**

Address 19131 29 Avenue

Area Edmonton

Subdivision The Uplands

City Edmonton
County ALBERTA

Province AB

Postal Code T6M 3B5

## **Amenities**

Amenities Ceiling 9 ft., Deck, See Remarks

Parking Double Garage Attached

## **Exterior**

Exterior Wood, Vinyl

Exterior Features Not Fenced, Not Landscaped, See Remarks

Roof Asphalt Shingles

Construction Wood, Vinyl

Foundation Concrete Perimeter