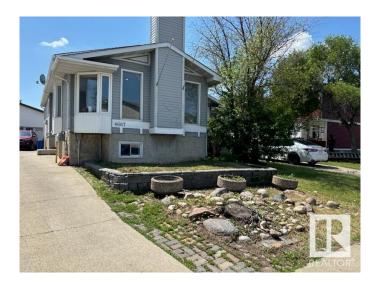

# \$359,800 - 4667 126 Avenue, Edmonton

MLS® #E4444824

## \$359,800

4 Bedroom, 2.00 Bathroom, 915 sqft Single Family on 0.00 Acres

Homesteader, Edmonton, AB

Beautifully updated Half Duplex Bungalow with Double Heated Garage! This charming and extensively upgraded bungalow offers a total of 4 bedrooms and 2 full bathrooms, making it perfect for families or savvy investors. 100 AMP electrical panel, new kitchen floors, new baseboard, new counters+appliances, newer shingles and bathroom has been updated. The exterior offers a low-maintenance front and back yard, complete with a large deck. The oversized double detached garage is heated, ideal for storage, hobbies, or keeping your vehicles warm year-round. Packed with valueâ€"this home is a must-see!