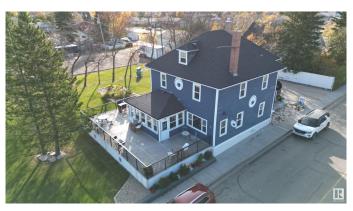

# \$439,000 - 4705 50 Street, Mayerthorpe

MLS® #E4444499

# \$439,000

0 Bedroom, 0.00 Bathroom, Retail on 0.00 Acres

Mayerthorpe, Mayerthorpe, AB

Excellent opportunity for a bed & breakfast! Located right on main street in Mayerthorpe this historical character home was previously set up to be used as a premium cafe and is now operating as an AirBNB for short term rentals. Downstairs is food/supply storage & utility room with stair access to outside for resupplying. Meticulously maintained yard on large double lot with gorgeous foliage and rock garden. On/off street parking with plenty of overflow parking in the back. Proper C1 zoning to start your dream business with no hassle. Upgrades to building include a full HVAC system in 2018 with forced air, heat and A/C. Also in 2018 a new deck on pilings, parging, new retaining wall and new sidewalks. New shingles and eaves were done in 2021. Highway sign for advertising negotiable. Option to live where you work with application for rezoning through town.

#### **Essential Information**

MLS® # E4444499

Price \$439,000

Bathrooms 0.00

Acres 0.00

Year Built 1935

Type Retail

Status Active

## **Exterior**

Exterior Wood Frame
Construction Wood Frame