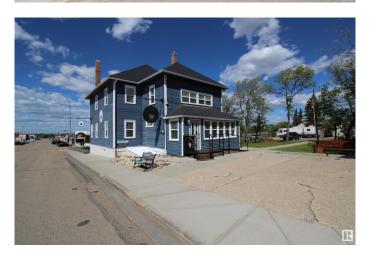

# \$439,000 - 4705 50 Street, Mayerthorpe

MLS® #E4444499

# \$439,000

0 Bedroom, 0.00 Bathroom, Retail on 0.00 Acres

Mayerthorpe, Mayerthorpe, AB

Excellent opportunity for a bed & breakfast! Located right on main street in Mayerthorpe this historical character home was previously set up to be used as a premium cafe and is now operating as an AirBNB for short term rentals. Downstairs is food/supply storage & utility room with stair access to outside for resupplying. Meticulously maintained yard on large double lot with gorgeous foliage and rock garden. On/off street parking with plenty of overflow parking in the back. Proper C1 zoning to start your dream business with no hassle. Upgrades to building include a full HVAC system in 2018 with forced air, heat and A/C. Also in 2018 a new deck on pilings, parging, new retaining wall and new sidewalks. New shingles and eaves were done in 2021. Highway sign for advertising negotiable. Option to live where you work with application for rezoning through town.

# **Community Information**

Address 4705 50 Street
Area Mayerthorpe
Subdivision Mayerthorpe
City Mayerthorpe
County ALBERTA

Province AB

Postal Code T0E 1N0