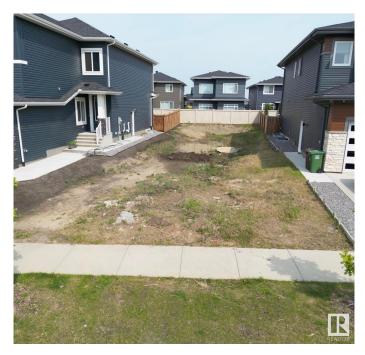

#### \$234,998

0 Bedroom, 0.00 Bathroom, Single Family on 0.00 Acres

Erin Ridge North, St. Albert, AB

Build Your Dream Home in St. Albert! This fully serviced 26â€<sup>™</sup> pocket lot is ready for construction—just bring your plans and apply for permits. Nestled in a developed section of a growing neighborhood, youâ€<sup>™</sup>II enjoy walking distance to Lois E. Hole Elementary School, Costco, and a variety of shopping and dining options. An opportunity in one of St. Albertâ€<sup>™</sup>s most desirable areas!

# Exterior

Exterior Features Flat Site, Playground Nearby, Schools, Shopping Nearby