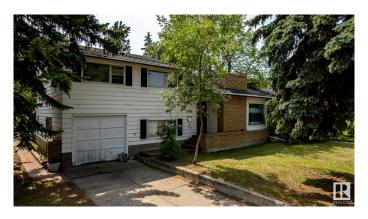

## \$950.000

5 Bedroom, 2.00 Bathroom, 1,546 sqft Single Family on 0.00 Acres

Windsor Park (Edmonton), Edmonton, AB

AMAZING LOCATION!!! Build your dream home, Create a fantastic investment property or both only minutes walk to U of A campus and the Jube! Quick commute to Downtown Edmonton, Parks, Golf, The River Valley. 718.26 Sq/M Lot. Dream home, Dream home with Basement Suite, Dream home with basement suite and Laneway suite Over sized garage is concrete and could have a second floor easily added, even a Duplex the list goes on... opportunities abound. Buy now and assume the tenant while redevelopment building plans are approved to have residual income during the process.

## **Exterior**

Exterior Wood

Exterior Features Back Lane, Golf Nearby, Landscaped, Playground Nearby, Public

Transportation, Schools, See Remarks

Roof Asphalt Shingles

Construction Wood

Foundation Concrete Perimeter