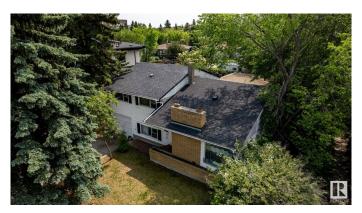

## \$950.000

5 Bedroom, 2.00 Bathroom, 1,546 sqft Single Family on 0.00 Acres

Windsor Park (Edmonton), Edmonton, AB

AMAZING LOCATION!!! Build your dream home, Create a fantastic investment property or both only minutes walk to U of A campus and the Jube! Quick commute to Downtown Edmonton, Parks, Golf, The River Valley. 718.26 Sq/M Lot. Dream home, Dream home with Basement Suite, Dream home with basement suite and Laneway suite Over sized garage is concrete and could have a second floor easily added, even a Duplex the list goes on... opportunities abound. Buy now and assume the tenant while redevelopment building plans are approved to have residual income during the process.

## **Exterior**

Exterior Wood

Exterior Features Back Lane, Golf Nearby, Landscaped, Playground Nearby, Public

Transportation, Schools, See Remarks

Roof Asphalt Shingles

Construction Wood

Foundation Concrete Perimeter