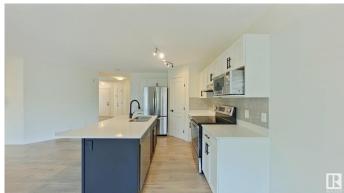

## \$2,495

3 Bedroom, 3.50 Bathroom, 1,356 sqft Rental on 0.00 Acres

Ellerslie, Edmonton, AB

Welcome home to your BEAUTIFUL home in the luxurious neighborhood of Ellerslie. You'II love entertaining with your large kitchen with stunning stainless steel appliances. The large corner pantry offers lots of storage for dishes and food. Cozy on up to the fireplace during the cold winters. Or enjoy a BBQ or coffee on your large deck during the warm summers! The large master has its own 4-piece ensuite attached â€" you don't have to worry about sharing with the kids or your guests! The 2 other bedrooms upstairs are perfect for a guest room, the kids, an office, etc. They have their own 4 piece bathroom as well. The basement is FULLY finished with a large family room and a full bathroom. (Please note: a room in the basement is blocked off for the owner's storage) The double attached garage is perfect for the winter where you don't have to wake up early to defrost your car! And the double attached garage pad offers lots of parking for you or your guests.