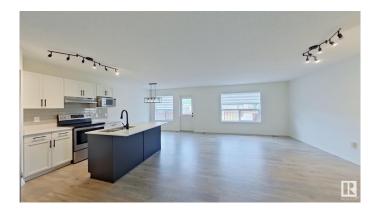

## \$2,495

3 Bedroom, 3.50 Bathroom, 1,356 sqft Rental on 0.00 Acres

Ellerslie, Edmonton, AB

Welcome home to your BEAUTIFUL home in the luxurious neighborhood of Ellerslie. You'II love entertaining with your large kitchen with stunning stainless steel appliances. The large corner pantry offers lots of storage for dishes and food. Cozy on up to the fireplace during the cold winters. Or enjoy a BBQ or coffee on your large deck during the warm summers! The large master has its own 4-piece ensuite attached â€" you don't have to worry about sharing with the kids or your guests! The 2 other bedrooms upstairs are perfect for a guest room, the kids, an office, etc. They have their own 4 piece bathroom as well. The basement is FULLY finished with a large family room and a full bathroom. (Please note: a room in the basement is blocked off for the owner's storage) The double attached garage is perfect for the winter where you don't have to wake up early to defrost your car! And the double attached garage pad offers lots of parking for you or your guests.