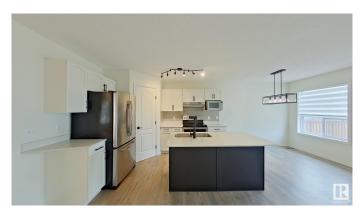

## \$2,495

3 Bedroom, 3.50 Bathroom, 1,356 sqft Rental on 0.00 Acres

Ellerslie, Edmonton, AB

Welcome home to your BEAUTIFUL home in the luxurious neighborhood of Ellerslie. You'II love entertaining with your large kitchen with stunning stainless steel appliances. The large corner pantry offers lots of storage for dishes and food. Cozy on up to the fireplace during the cold winters. Or enjoy a BBQ or coffee on your large deck during the warm summers! The large master has its own 4-piece ensuite attached â€" you don't have to worry about sharing with the kids or your guests! The 2 other bedrooms upstairs are perfect for a guest room, the kids, an office, etc. They have their own 4 piece bathroom as well. The basement is FULLY finished with a large family room and a full bathroom. (Please note: a room in the basement is blocked off for the owner's storage) The double attached garage is perfect for the winter where you don't have to wake up early to defrost your car! And the double attached garage pad offers lots of parking for you or your guests.