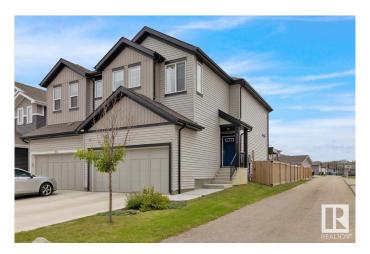

## \$474,900

3 Bedroom, 2.50 Bathroom, 1,495 sqft Single Family on 0.00 Acres

Maple Crest, Edmonton, AB

Welcome to this beautifully kept 2020 Landmark-built duplex in the desirable Maple Crest community! This high-quality 3 bed, 3 bath home offers modern living with style and comfort. Step inside to 9-ft ceilings and a bright, open layout. The kitchen features sleek quartz countertops, perfect for cooking and entertaining. The spacious master suite includes two walk-in closets and smart blinds for ultimate convenience. Enjoy voice or app control over your lights with the Levven smart home package. Outside, unwind in the deluxe gazebo with sliding panelsâ€"your private retreat! The extended double garage fits a full-size truck with ease. South-facing backyard brings in tons of natural light. Located minutes from schools, shopping, and parks. Don't miss this oneâ€"your next home awaits!