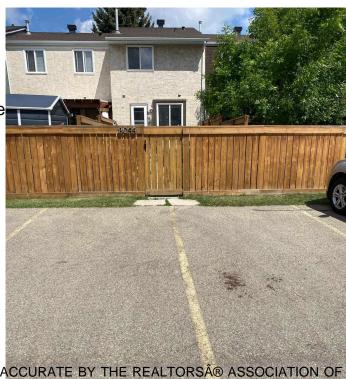

## \$220,000

2 Bedroom, 1.50 Bathroom, 936 sqft Condo / Townhouse on 0.00 Acres

Thorncliffe (Edmonton), Edmonton, AB

Great first home or investment property in sought after Stratford Square. Needs some TLC. Ideal Westend location with easy access to bus route, WEM/Henday/Whitemud and schools. Unit is in desirable inner complex location with plenty of visitor parking. 2 wired parking stalls directly behind fenced back yard. Low taxes and insurance. Roofs replaced in 2013. Furnace replaced in 2009. Windows replaced in 2002. Basement is unfinished.

Amenities Detectors Smoke, Hot Water

Parking 2 Outdoor Stalls, 220 Volt Wi

Interior

Interior Features ensuite bathroom

Appliances Dryer, Refrigerator, Stove-Ele

Heating Forced Air-1, Natural Gas

Stories 2

Has Basement Yes

Basement Full, Unfinished

**Exterior** 

Exterior Wood, Stucco

Exterior Features Back Lane, Fenced, Flat Site

Roof Asphalt Shingles

Construction Wood, Stucco

Foundation Concrete Perimeter

**Additional Information** 