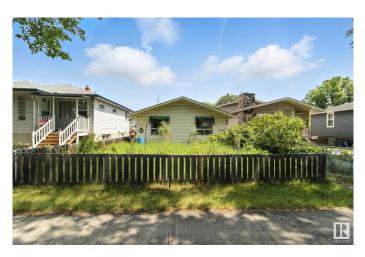

#### \$250,000

2 Bedroom, 1.00 Bathroom, 1,184 sqft Single Family on 0.00 Acres

Parkdale (Edmonton), Edmonton, AB

Perfect for first-time buyers or savvy investors, this bungalow offers 2 good size bedrooms plus a versatile office space, ideal for working from home or extra storage. The tiled foyer leads into a spacious kitchen featuring ample cabinetry and a large eat-up island, seamlessly flowing into the open dining and sun-filled living room, complete with a built-in wall unit for added character and convenience. A full tiled bathroom, dedicated laundry room, and generous storage options enhance everyday living. Outside, enjoy the perks of an oversized heated attached garage, a new furnace, central A/C, 100-amp electrical service, and a security system for peace of mind. Tucked away yet close to everything, this hidden gem is one you don't want to miss!

# **Community Information**

|             | 14040 07 Chroat     |
|-------------|---------------------|
| Address     | 11313 87 Street     |
| Area        | Edmonton            |
| Subdivision | Parkdale (Edmonton) |
| City        | Edmonton            |
| County      | ALBERTA             |
| Province    | AB                  |
| Postal Code | T5V 3L8             |