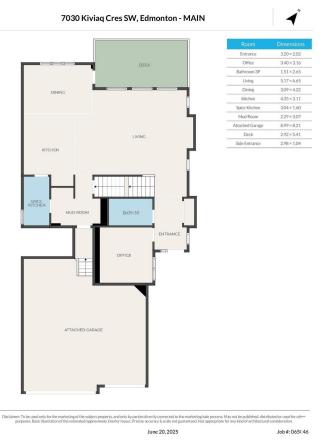

#### \$899,000

5 Bedroom, 4.00 Bathroom, 2,728 sqft Single Family on 0.00 Acres

Keswick Area, Edmonton, AB

Riverstead welcomes you to this stunning triple car garage home on a prime corner lot! Thoughtfully designed, at 2728 sq ft this home features two primary bedrooms and a striking open-to-above layout right from the front entry that fills the home with natural light through expansive windows. The main floor offers elegant herringbone-style flooring, a full bedroom, full bath, center staircase, an extended kitchen with a spice kitchen, and a deck complete with dura decking. Upstairs, the open bonus room leads to three more bedroomsâ€"one with its own ensuite,â€"while the spacious primary retreat offers a luxurious 5-piece ensuite. A rare blend of space, design, and functionality!

## **Additional Information**

Declamer To be used only for the marketing of the subject regression and the symptotic difference concerned to the themselving table process. May not be subled and advanced or used for other purposes. Basic: Biatration of the estimated approximate interior tayout. Precise accuracy is safe not guarantees. The appropriate for any kind of architectural consideration: June 20, 2025 July 26, 665.464