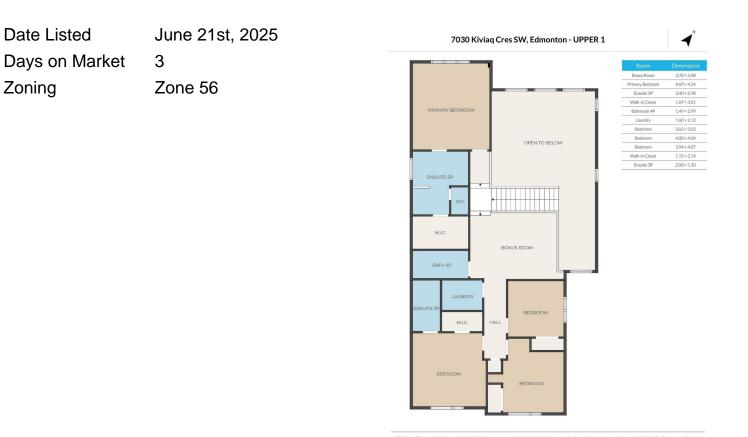

#### \$899,000

5 Bedroom, 4.00 Bathroom, 2,728 sqft Single Family on 0.00 Acres

Keswick Area, Edmonton, AB

Riverstead welcomes you to this stunning triple car garage home on a prime corner lot! Thoughtfully designed, at 2728 sq ft this home features two primary bedrooms and a striking open-to-above layout right from the front entry that fills the home with natural light through expansive windows. The main floor offers elegant herringbone-style flooring, a full bedroom, full bath, center staircase, an extended kitchen with a spice kitchen, and a deck complete with dura decking. Upstairs, the open bonus room leads to three more bedroomsâ€"one with its own ensuite,â€"while the spacious primary retreat offers a luxurious 5-piece ensuite. A rare blend of space, design, and functionality!

## **Additional Information**

Declamer To be used only for the marketing of the subject regression and the symptotic difference concerned to the themselving table process. May not be subled and advanced or used for other purposes. Basic: Biatration of the estimated approximate interior tayout. Precise accuracy is safe not guarantees. The appropriate for any kind of architectural consideration: June 20, 2025 July 26, 665.464