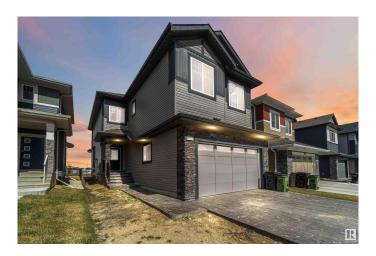

## \$700.000

4 Bedroom, 2.50 Bathroom, 2,312 sqft Single Family on 0.00 Acres

Trumpeter Area, Edmonton, AB

Green space lovers and those seeking tranquility, look no further! This exceptional 4-bedroom property features over 2300 sq ft of living space and a massive lot exceeding 368,000 sq meters directly backing onto lush green space. Inside, the desirable open-to-below design and large windows create a bright and modern feel, enhanced by newer appliances. Situated on a quiet street with the convenience of nearby commercial amenities and the allure of Lake St. Anne just a stone's throw away, this home offers the best of both worlds.

#### **Exterior**

Exterior Wood, Stone, Vinyl

Exterior Features Backs Onto Park/Trees, Fenced, Fruit Trees/Shrubs

Roof Asphalt Shingles

Construction Wood, Stone, Vinyl

Foundation Concrete Perimeter