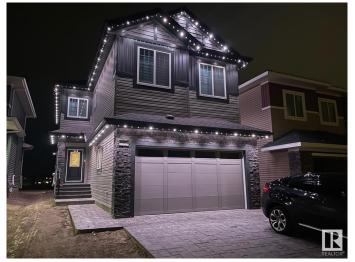

## \$700.000

4 Bedroom, 2.50 Bathroom, 2,312 sqft Single Family on 0.00 Acres

Trumpeter Area, Edmonton, AB

Green space lovers and those seeking tranquility, look no further! This exceptional 4-bedroom property features over 2300 sq ft of living space and a massive lot exceeding 368,000 sq meters directly backing onto lush green space. Inside, the desirable open-to-below design and large windows create a bright and modern feel, enhanced by newer appliances. Situated on a quiet street with the convenience of nearby commercial amenities and the allure of Lake St. Anne just a stone's throw away, this home offers the best of both worlds.

#### **Exterior**

Exterior Wood, Stone, Vinyl

Exterior Features Backs Onto Park/Trees, Fenced, Fruit Trees/Shrubs

Roof Asphalt Shingles

Construction Wood, Stone, Vinyl

Foundation Concrete Perimeter