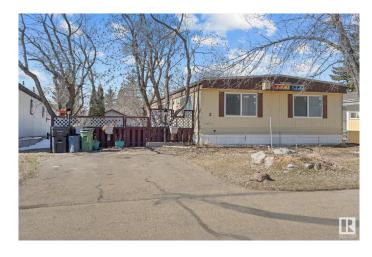

#### \$124,999

3 Bedroom, 1.50 Bathroom, 1,169 sqft Land Lease Community on 0.00 Acres

Maple Ridge (Edmonton), Edmonton, AB

Welcome to this beautifully renovated 3-bedroom mobile home located in the desirable East End of Edmonton. Perfectly situated close to schools, parks, and all essential amenities, this home offers the perfect blend of comfort, convenience, and accessibility. Ideal for a growing family, first-time homebuyers, or those looking to downsize without compromising on quality or space. Located on huge lot with a shop in the back this home is a must see. The rooms are all spacious and bright, the primary features an ensuite. All windows were updated in 2025 with updated bright flooring throughout the home. Located in Maple Oak Ridge which features amenities and public transportation. This home combines modern living with practical design in an unbeatable location. Whether you're relaxing in the spacious living area, preparing meals in the newly updated kitchen, or enjoying the low maintenance backyard you'll appreciate the attention to detail that has gone into the renovation. Some photos are virtually staged.

Type Land Lease Community

Sub-Type Detached Single Family

Style Bungalow

Status Active

### **Exterior**

Exterior Modular
Construction Modular
Foundation Block