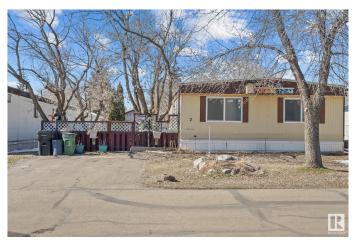

#### \$124,999

3 Bedroom, 1.50 Bathroom, 1,169 sqft Land Lease Community on 0.00 Acres

Maple Ridge (Edmonton), Edmonton, AB

Welcome to this beautifully renovated 3-bedroom mobile home located in the desirable East End of Edmonton. Perfectly situated close to schools, parks, and all essential amenities, this home offers the perfect blend of comfort, convenience, and accessibility. Ideal for a growing family, first-time homebuyers, or those looking to downsize without compromising on quality or space. Located on huge lot with a shop in the back this home is a must see. The rooms are all spacious and bright, the primary features an ensuite. All windows were updated in 2025 with updated bright flooring throughout the home. Located in Maple Oak Ridge which features amenities and public transportation. This home combines modern living with practical design in an unbeatable location. Whether you're relaxing in the spacious living area, preparing meals in the newly updated kitchen, or enjoying the low maintenance backyard you'll appreciate the attention to detail that has gone into the renovation. Some photos are virtually staged.

Type Land Lease Community

Sub-Type Detached Single Family

Style Bungalow

Status Active

### **Exterior**

Exterior Modular
Construction Modular
Foundation Block