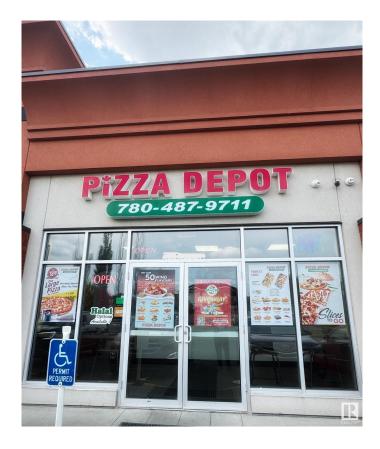

### \$315,000

0 Bedroom, 0.00 Bathroom, Business on 0.00 Acres

Silver Berry, Edmonton, AB

Pizza Depot Franchise for Sale in Tamarack (South Edmonton)! Well-established national franchise located in a high-traffic retail plaza near Meadows Transit Centre. Surrounded by residential neighborhoods and major retail, this location benefits from excellent visibility and steady walk-in traffic. Modern, clean interior with strong brand presence. Consistent sales and loyal customer base make this a great opportunity for owner-operators or investors. Full franchise training and support provided. Financials available to qualified buyers. Turnkey operation with growth potential in a rapidly developing area. Please do not approach staff directly.