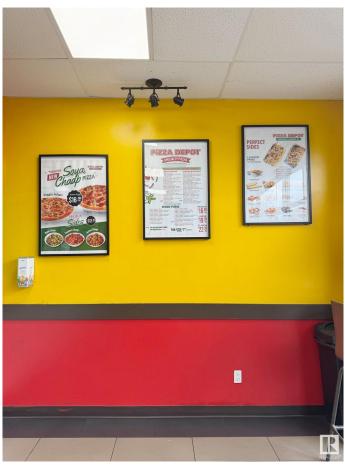

### \$315,000

0 Bedroom, 0.00 Bathroom, Business on 0.00 Acres

Silver Berry, Edmonton, AB

Pizza Depot Franchise for Sale in Tamarack (South Edmonton)! Well-established national franchise located in a high-traffic retail plaza near Meadows Transit Centre. Surrounded by residential neighborhoods and major retail, this location benefits from excellent visibility and steady walk-in traffic. Modern, clean interior with strong brand presence. Consistent sales and loyal customer base make this a great opportunity for owner-operators or investors. Full franchise training and support provided. Financials available to qualified buyers. Turnkey operation with growth potential in a rapidly developing area. Please do not approach staff directly.