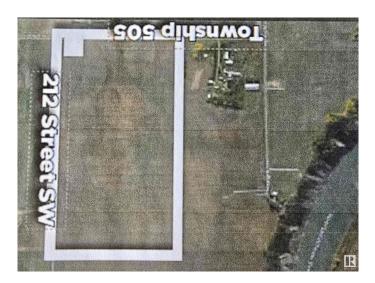

#### \$1,899,999

0 Bedroom, 0.00 Bathroom, Land Commercial on 0.00 Acres

Edmonton South West, Edmonton, AB

Great investment parcel, recent zoneing changes, from ag to future non-residential, part of the RABBIT HILLD DISTRICT PLAN, IN THE CITY OF EDMONTON, this 77.59 Acres. Perfect long-term hard asset investment potential for future development as southwest Edmonton expands. Close proximity to Edmonton's 77.59 Acres. Perfect longprestigious North Saskatchewan River Valley; Seller will entertain a Vendor Take-Back Mortgage; Relatively flat topography with great farmland potential; Estimated Driving Times: 12 minutes to Edmonton International Airport (YEG), 8 Minutes to Nisku, Alberta, 7 minutes to Rabbit Hill Snow Resort, 4 minute to Devon, Alberta. Legal Address: 1523717; 1; 2/ Zoning: AES (Agricultural Edmonton South). Seller open to selling adjacent 78.58 Acres. Buyer's to confirm information during their due diligence. Information herein and auxiliary information subject to becoming outdated in time, change, and/or deemed reliable but not guaranteed. Buyer to confirm information during their Due Diligence.

## **Community Information**

| Address     | 20510 89 Avenue     |
|-------------|---------------------|
| Area        | Edmonton            |
| Subdivision | Edmonton South West |
| City        | Edmonton            |
| County      | ALBERTA             |
| Province    | AB                  |
| Postal Code | T6Y 0K8             |