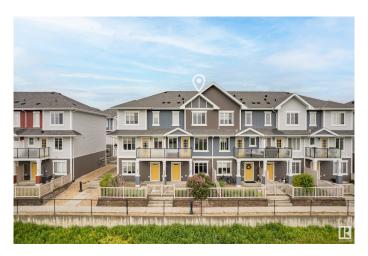

#### \$399.900

3 Bedroom, 2.50 Bathroom, 1,500 sqft Condo / Townhouse on 0.00 Acres

Chappelle Area, Edmonton, AB

TRIPLE GARAGE and POND VIEWS!! This Townhouse in Chappelle is ONE OF A KIND! It's not to often you find a home in this price point that has peaceful and private views plus a triple car garage. 1500 SF, The layout is open and modern, quartz countertops, new paint, SS appliances, and brand new carpets. Enjoy the views from the front patio and a second floor deck! The front yard has upgraded synthetic grass, so you don't even have to cut or water your lawn! The condo fees are low at \$254.28 per month. Fully finished, TURN KEY, perfect for any CAR ENTHUSIAST, Soccer Mom or BOTH!

#### **Exterior**

Exterior Wood, Vinyl

Exterior Features Fenced, Golf Nearby, Landscaped, Low Maintenance Landscape,

Playground Nearby, Public Transportation, Schools, Shopping Nearby,

View Lake

Roof Asphalt Shingles