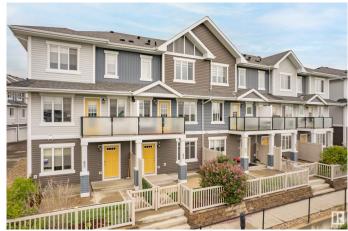

#### \$399.900

3 Bedroom, 2.50 Bathroom, 1,500 sqft Condo / Townhouse on 0.00 Acres

Chappelle Area, Edmonton, AB

TRIPLE GARAGE and POND VIEWS!! This Townhouse in Chappelle is ONE OF A KIND! It's not to often you find a home in this price point that has peaceful and private views plus a triple car garage. 1500 SF, The layout is open and modern, quartz countertops, new paint, SS appliances, and brand new carpets. Enjoy the views from the front patio and a second floor deck! The front yard has upgraded synthetic grass, so you don't even have to cut or water your lawn! The condo fees are low at \$254.28 per month. Fully finished, TURN KEY, perfect for any CAR ENTHUSIAST, Soccer Mom or BOTH!

#### **Amenities**

Amenities Parking-Visitor, Vinyl Windows

Parking Spaces 3

Parking Tandem, Triple Garage Attached

#### **Exterior**

Exterior Wood, Vinyl

Exterior Features Fenced, Golf Nearby, Landscaped, Low Maintenance Landscape,

Playground Nearby, Public Transportation, Schools, Shopping Nearby,

View Lake

Roof Asphalt Shingles