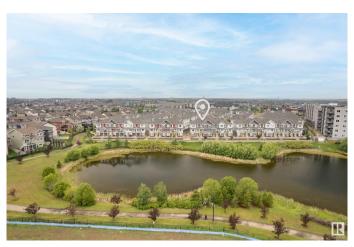

#### \$399.900

3 Bedroom, 2.50 Bathroom, 1,500 sqft Condo / Townhouse on 0.00 Acres

Chappelle Area, Edmonton, AB

TRIPLE GARAGE and POND VIEWS!! This Townhouse in Chappelle is ONE OF A KIND! It's not to often you find a home in this price point that has peaceful and private views plus a triple car garage. 1500 SF, The layout is open and modern, quartz countertops, new paint, SS appliances, and brand new carpets. Enjoy the views from the front patio and a second floor deck! The front yard has upgraded synthetic grass, so you don't even have to cut or water your lawn! The condo fees are low at \$254.28 per month. Fully finished, TURN KEY, perfect for any CAR ENTHUSIAST, Soccer Mom or BOTH!

#### **Exterior**

Exterior Wood, Vinyl

Exterior Features Fenced, Golf Nearby, Landscaped, Low Maintenance Landscape,

Playground Nearby, Public Transportation, Schools, Shopping Nearby,

View Lake

Roof Asphalt Shingles