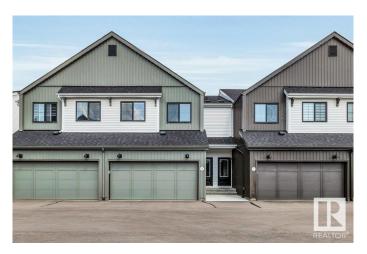

# \$429,900 - 18 1910 Collip View, Edmonton

MLS® #E4442924

#### \$429,900

3 Bedroom, 2.50 Bathroom, 1,582 sqft Condo / Townhouse on 0.00 Acres

Cavanagh, Edmonton, AB

psolutely MINT! Like brand new, this 2 year old townhome is move in ready. Fabulous location adjacent to Blackmud creek and Cavanagh Ravine, making for a beautiful setting for walks with kids or pets. The design and finishings in the complex give it a modern and truly appealing look. This 3 bedroom unit offers top notch finishes, vinyl flooring, upgraded luxury appliances. Double attached garage, main floor mudroom, second floor bonus room and laundry closet. You will appreciate the excellent sized bedrooms including a beautiful primary suite with walk in closet and full ensuite. Finally unfinished basement for storage or play space.

#### **Essential Information**

MLS® # E4442924 Price \$429,900

Bedrooms 3
Bathrooms 2.50
Full Baths 2

Half Baths 1

Square Footage 1,582
Acres 0.00
Year Built 2022

Type Condo / Townhouse

Sub-Type Townhouse
Style 2 Storey
Status Active