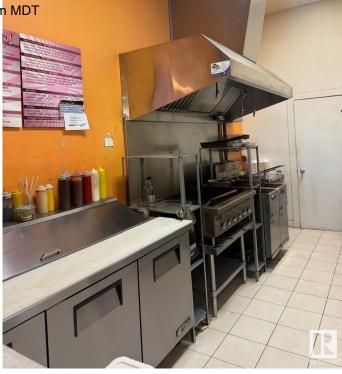

#### \$150,000

0 Bedroom, 0.00 Bathroom, Business on 0.00 Acres

Parsons Industrial, Edmonton, AB

INCREDIBLE OPPORTUNITY IN BUSY MILLWOODS! This fully fixtured quick service restaurant has fully equipped kitchen with 7' hood fan, fridge/freezers, prep table, and 11 customer tables. Excellent lease!! Lots of free parking and easy access from 23rd Ave. Very attractive lease! Don't miss this amazing opportunity.