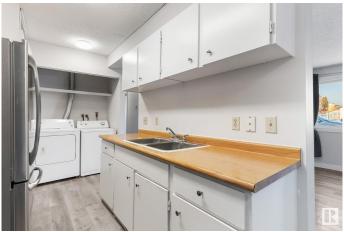

### Interior

Appliances Dishwasher-Built-In, Dryer, Refrigerator, Stove-Electric

Heating Forced Air-1, Natural Gas

Stories 3

Has Basement Yes

Basement None, No Basement