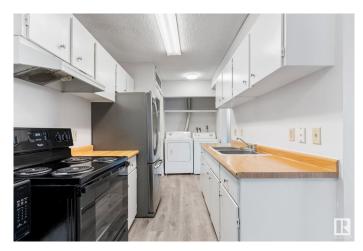

### Interior

Appliances Dishwasher-Built-In, Dryer, Refrigerator, Stove-Electric

Heating Forced Air-1, Natural Gas

Stories 3

Has Basement Yes

Basement None, No Basement