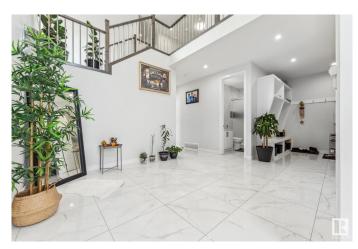

### \$699.900

4 Bedroom, 3.00 Bathroom, 2,086 sqft Single Family on 0.00 Acres

Aster, Edmonton, AB

Welcome to this stunning 2085 sq ft single-family home on a corner lot in the hot and growing community of Aster, Edmonton! This modern home offers a full bedroom and full bathroom on the main floor, perfect for guests or extended family. Enjoy an open-to-above layout with modern finishes, a spice kitchen, and 9-ft ceilings for a bright, airy feel. The upper floor features 3 spacious bedrooms, a bonus room, and a luxurious 5-piece ensuite in the master bedroom. A side entrance to the basement provides excellent potential for a future legal suite. Complete with a double-car garage, this home combines style, function, and investment potential â€" all in one of Edmonton's most desirable new communities!

## **Amenities**

Amenities Ceiling 9 ft.

Parking Double Garage Attached

## Interior

Interior Features ensuite bathroom

Appliances Dryer, Garage Opener, Microwave Hood Fan, Refrigerator,

Stove-Countertop Electric, Stove-Countertop Gas, Washer, Window

Coverings

Heating Forced Air-1, Natural Gas